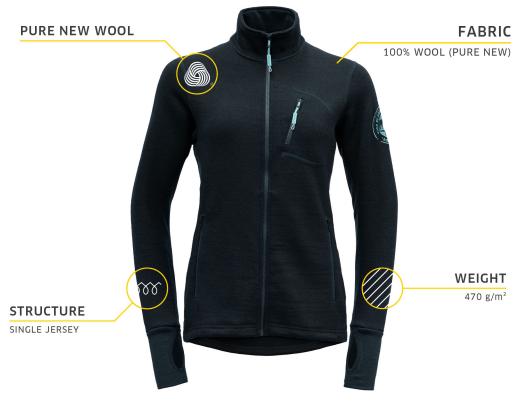

## PURE NEW WOOL

DEVOLD\* THERMO – is a comfortable jacket with superior insulating abilities. This is a garment for those who enjoy outdoor activities in all kinds of weather. The jacket has gussets for maximum mobility, and extended sleeves with thunbholes. Devold\* Thermo jacket consists of 100 % pure, new wool and is designed as an insulating mid-layer, but can also be used as an excellent outerwear on cold and dry days. Chin quard prevents chafing caused by zipper. Two-ways zipper. Gussets for maximum movability. Extended back panel. Extended sleeves with thumbholes. Chest and side pockets with zipper.

THERMO WOMAN jacket - GP 278 470 P 284B

MATERIAL STRUCTURE WEIGHT 100 % Pure new wool Single jersey 470 g/m² +/-10%