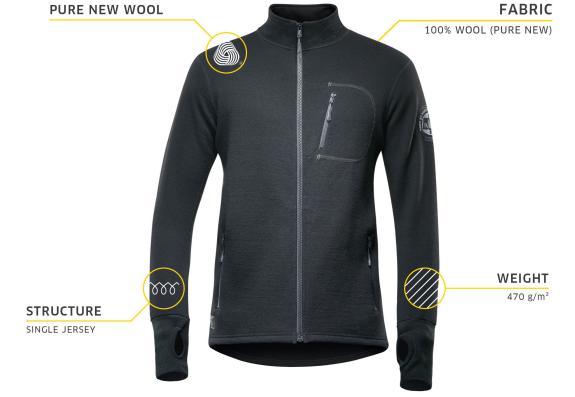

## PURE NEW WOOL

DEVOLD<sup>®</sup> THERMO – is a comfortable jacket with superior insulating abilities. This is a garment for those who enjoy outdoor activities in all kinds of weather. The jacket has gussets for maximum mobility, and extended sleeves with thunbholes. Devold<sup>®</sup> Thermo jacket consists of 100 % pure, new wool and is designed as an insulating mid-layer, but can also be used as an excellent outerwear on cold and dry days. Chin quard prevents chafing caused by zipper. Two-ways zipper. Gussets for maximum movability. Extended back panel. Extended sleeves with thumbholes. Chest and side pockets with zipper.

THERMO MAN jacket - GP 278 450 P 951A

MATERIAL STRUCTURE WEIGHT 100 % Pure new wool Single jersey 470 g/m<sup>2</sup>+/-10%