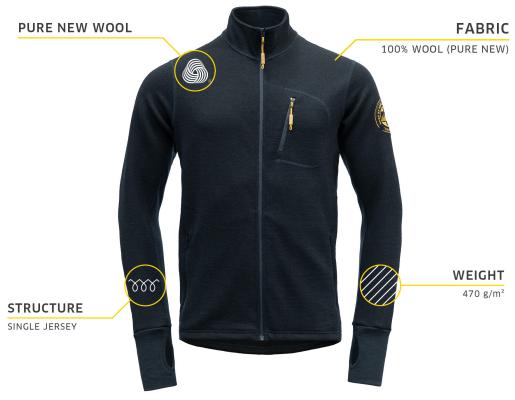

## PURE NEW WOOL

DEVOLD\* THERMO – is a comfortable jacket with superior insulating abilities. This is a garment for those who enjoy outdoor activities in all kinds of weather. The jacket has gussets for maximum mobility, and extended sleeves with thunbholes. Devold\* Thermo jacket consists of 100 % pure, new wool and is designed as an insulating mid-layer, but can also be used as an excellent outerwear on cold and dry days. Chin quard prevents chafing caused by zipper. Two-ways zipper. Gussets for maximum movability. Extended back panel. Extended sleeves with thumbholes. Chest and side pockets with zipper.

THERMO MAN jacket - GP 278 450 P 284B

MATERIAL STRUCTURE WEIGHT 100 % Pure new wool Single jersey 470 g/m² +/-10%