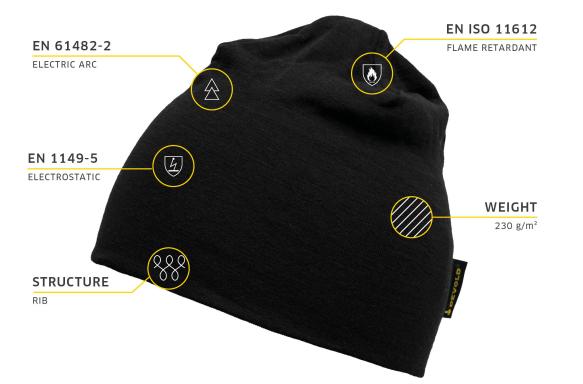

## SAFE cap - GP 269 900 A 950A

| MATERIAL            | 50 % Lenzing FR <sup>®</sup> / 40 % Wool (Merino)<br>8 % Polyamide / 2 % Nega-stat® | In ItoTites<br>Total State State State<br>Table State State State<br>Total Stat | <u>60</u>       |   | $\bigcirc$   | $\bigcirc$ | P |
|---------------------|-------------------------------------------------------------------------------------|------------------------------------------------------------------------------------------------------------------------------------------------------------------------------------------------------------------------------------------------------------------------------------------------------------------------------------------------------------------------------------------------------------------------------------------------------------------------------------------------------------------------------------------------------------------------------------------------------------------------------------------------------------------------------------------------------------------------------------------------------------------------------------------------------------------------------------------------------------------------------------------------------------------------------------------------------------------------------------------------------------------------------------------------------------------------------------------------------------------------------------------------------------------------------------------------------------------------------------------------------------------------------------------------------------------------------------------------------------------------------------------------------------------------------------------------------------------------------------------------------------------------------------------------------------------------------------------------------------------------------------------------------------------------------------------------------------------------------------------------------------------------------------------------------------------------------------------------------------------------------------------------------------------------------------------------------------------------------------------------------------------------------------------------------------------------------------------------------------------------------------------------------------------------------------------------------------------------------------------------------------------------------------------------------------------------------------------------------------------------------------------------------------------------|-----------------|---|--------------|------------|---|
| STRUCTURE<br>WEIGHT | Rib<br>230 g/m²+/-10%                                                               | <b>Lenzing</b> FR°                                                                                                                                                                                                                                                                                                                                                                                                                                                                                                                                                                                                                                                                                                                                                                                                                                                                                                                                                                                                                                                                                                                                                                                                                                                                                                                                                                                                                                                                                                                                                                                                                                                                                                                                                                                                                                                                                                                                                                                                                                                                                                                                                                                                                                                                                                                                                                                                     | WOOL RICH BLEND | ۲ | $\bigotimes$ | (J         |   |

### ARC RESISTANCE TEST: EN 61482-2 ELECTROSTATIC TEST: EN 1149-5

#### TEST FOR FLAME RETARDANT PROPERTIES

**EN ISO 11612:** Standard describing requirements for protective clothing for workers exposed to heat and flame. Test descriptions and certificates at www.devold.com.