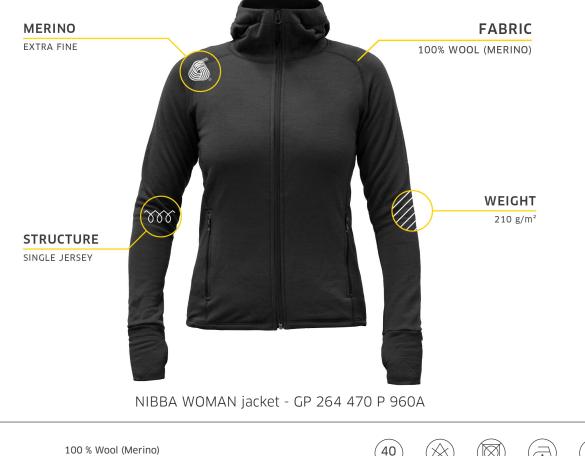

## MERINO WOOL

DEVOLD<sup>\*</sup> NIBBA – is a range of mid-layer garments with an excellent warmth-to-weight ratio, made from 100% Merino wool. The soft brushed Merino inside layer has excellent insulation properties, as the fabric provides great space for warm air to circulate close to your body. The jacket is designed to follow your body's movement and the fabric is bias-cut for natural flexibility and stretch. Chest pocket with zip - High collar with shaped hood and chin guard on zip. - Raglan sleeves (with thumb holes) Brushed inside provides extra comfort and insulation. High warmth-to-weight ratio. Moisture wicking. Naturally odour-resistant Optimal freedom of movement.

MATERIAL STRUCTURE WEIGHT

100 % Wool (Merino) Single jersey 210 g/m<sup>2</sup> +/-10%