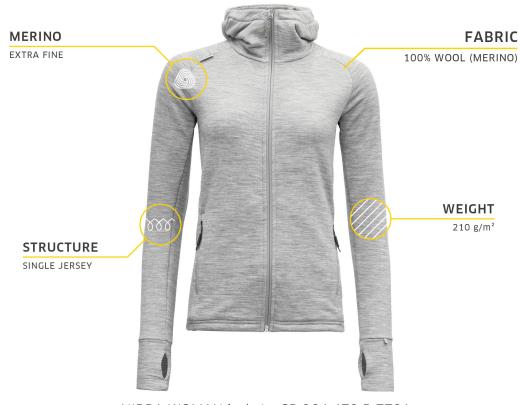

## MERINO WOOL

DEVOLD\* NIBBA – is a range of mid-layer garments with an excellent warmth-to-weight ratio, made from 100% Merino wool. The soft brushed Merino inside layer has excellent insulation properties, as the fabric provides great space for warm air to circulate close to your body. The jacket is designed to follow your body's movement and the fabric is bias-cut for natural flexibility and stretch. Chest pocket with zip - High collar with shaped hood and chin guard on zip. - Raglan sleeves (with thumb holes) Brushed inside provides extra comfort and insulation. High warmth-to-weight ratio. Moisture wicking. Naturally odour-resistant Optimal freedom of movement.

NIBBA WOMAN jacket - GP 264 470 P 770A

MATERIAL STRUCTURE WEIGHT 100 % Wool (Merino) Single jersey 210 g/m²+/-10%