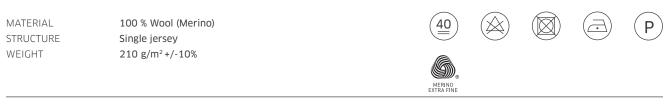

## MERINO WOOL

DEVOLD<sup>\*</sup> NIBBA – is a range of mid-layer garments with an excellent warmth-to-weight ratio, made from 100% Merino wool. The soft brushed Merino inside layer has excellent insulation properties, as the fabric provides great space for warm air to circulate close to your body. The jacket is designed to follow your body's movement and the fabric is bias-cut for natural flexibility and stretch. Chest pocket with zip - High collar with shaped hood and chin guard on zip. - Raglan sleeves (with thumb holes) Brushed inside provides extra comfort and insulation. High warmth-to-weight ratio. Moisture wicking. Naturally odour-resistant Optimal freedom of movement.