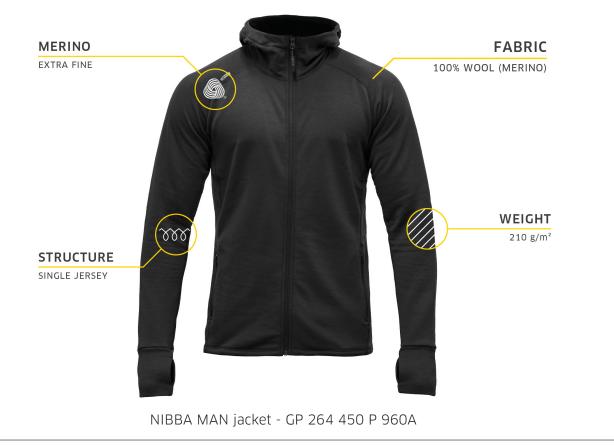

## MERINO WOOL

DEVOLD<sup>\*</sup> NIBBA – is a range of mid-layer garments with an excellent warmth-to-weight ratio, made from 100% Merino wool. The soft brushed Merino inside layer has excellent insulation properties, as the fabric provides great space for warm air to circulate close to your body. The jacket is designed to follow your body's movement and the fabric is bias-cut for natural flexibility and stretch. Chest pocket with zip - High collar with shaped hood and chin guard on zip. - Raglan sleeves (with thumb holes) Brushed inside provides extra comfort and insulation. High warmth-to-weight ratio. Moisture wicking. Naturally odour-resistant Optimal freedom of movement.