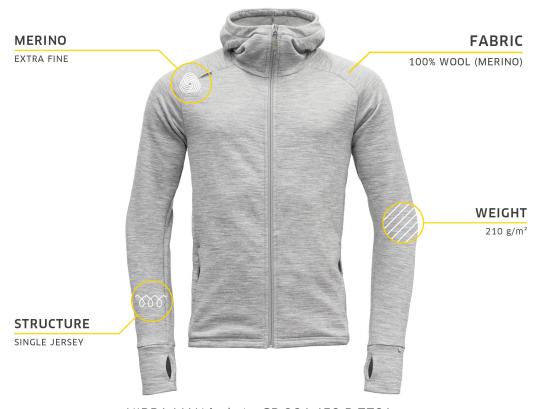

## MERINO WOOL

DEVOLD\* NIBBA – is a range of mid-layer garments with an excellent warmth-to-weight ratio, made from 100% Merino wool. The soft brushed Merino inside layer has excellent insulation properties, as the fabric provides great space for warm air to circulate close to your body. The jacket is designed to follow your body's movement and the fabric is bias-cut for natural flexibility and stretch. Chest pocket with zip - High collar with shaped hood and chin guard on zip. - Raglan sleeves (with thumb holes) Brushed inside provides extra comfort and insulation. High warmth-to-weight ratio. Moisture wicking. Naturally odour-resistant Optimal freedom of movement.

NIBBA MAN jacket - GP 264 450 P 770A

MATERIAL STRUCTURE WEIGHT 100 % Wool (Merino) Single jersey 210 g/m²+/-10%