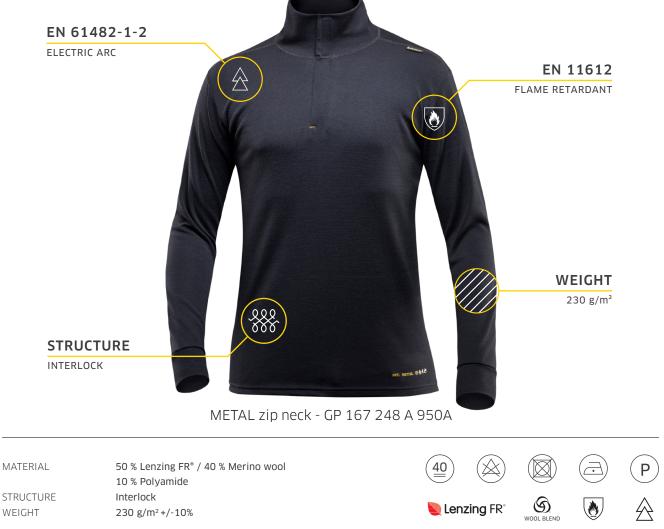

## DEVOLD<sup>®</sup> METAL

## FLAME RETARDANT WOOL / LENZING BLEND

DEVOLD<sup>\*</sup> METAL – of Lenzing FR<sup>\*</sup> and merino wool with polyamide reinforcement, is especially designed to provide maximum protection to employees in occupations where elements as flame, heat and aluminum splashes are daily challenges. Important details of the garment ensure proteciton of the skin from 2nd and 3rd degree burns. With Velcro that is easy to open and a flap that protects the zipper. The cuffs are snug and prevent sparks and metal splash damage to your arms. Since Metal is tightly interlock knitted, the garment has a smooth surface where eg. metal splash will glance off.

| TEST |                                      | RESULT | REQUIREMENT |
|------|--------------------------------------|--------|-------------|
| 1    | Limited flame spread: EN 15025-A1/A2 | Pass   | Pass        |
| 2    | Convective heat: EN 9151             | B1     | B1          |
| 3    | Radiant heat: EN 6942                | C1     | C1          |

ARC RESISTANCE TEST: EN 61482-1-2

## TEST FOR FLAME RETARDANT PROPERTIES

**EN 11612:** Standard describing requirements for protective clothing for workers exposed to heat. Test descriptions and certificates at www.devold.com.