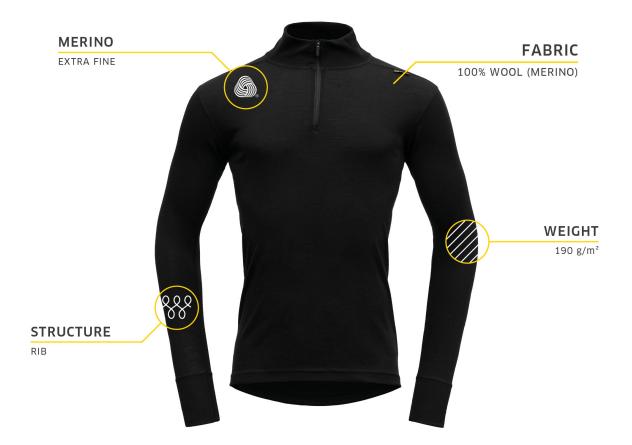

BASIC MAN half zip neck - GP 141 240 A 951A

MATERIAL WEIGHT COLOUR 100 % Wool (Merino) 190 g/m<sup>2</sup>+/-10% Black

Ρ