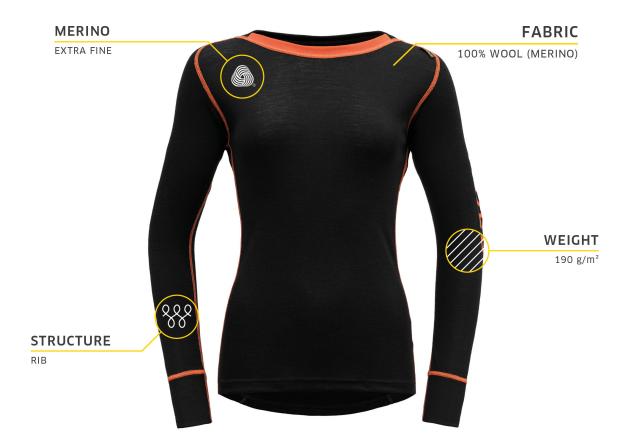

BASIC WOMAN shirt - GP 141 226 B 951A

MATERIAL WEIGHT COLOUR 100 % Wool (Merino) 190 g/m<sup>2</sup> +/-10% Black

Ρ