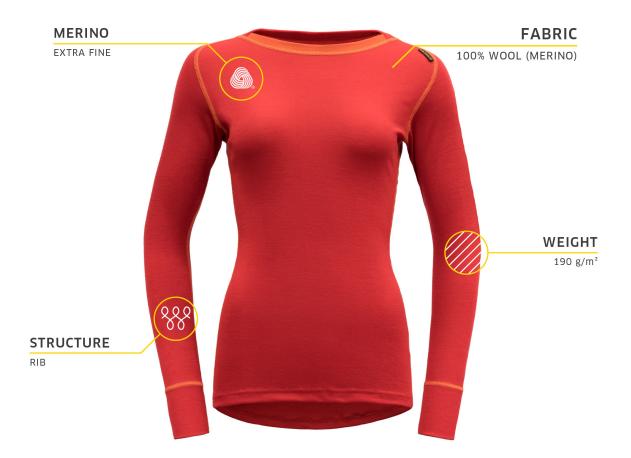

BASIC WOMAN shirt - GP 141 226 B 206A

DEVOLD®

MATERIAL WEIGHT COLOUR 100 % Wool (Merino) 190 g/m² +/-10% Malibu

Ρ