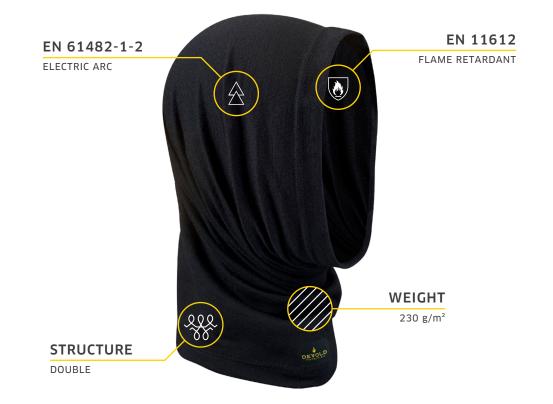

## SPIRIT headover - GP 120 840 A 950A

| MATERIAL<br>STRUCTURE       | 50 % Merino wool / 50 % Lenzing FR®<br>Double |               | 40                                                                                       |                   |   |              | P  |
|-----------------------------|-----------------------------------------------|---------------|------------------------------------------------------------------------------------------|-------------------|---|--------------|----|
| WEIGHT<br>SPECIAL TREATMENT | 230 g/m <sup>2</sup> +/-10%<br>Super Wash     | 製 Lenzing FR° | CONFIDENCE<br>IN TEXTUS<br>BUILD THE ISOLOGIE<br>SUBJECT SUBJECT SUBJECT IN<br>2016-2027 | WOOLMARK<br>BLEND | ۲ | $\bigotimes$ | j. |